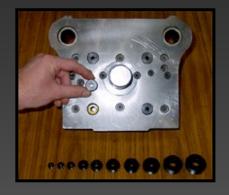

## UNIFIED SCREW CAPS STOCKED IN DALLAS

The Unified Screw Cap provides an improved alternative to the method of drilling blind spring pockets in all types of dies, fixtures, and special tooling. Drilling and tapping the holes through the die set or fixture plate enables screw caps to be inserted to back springs. With this advanced design concept, the springs can be removed first to provide a less cumbersome method of assembling and disassembling dies and fixtures during maintenance.

Manufactured of 1018 steel, case-hardened with a black oxide finish and a hexagon opening. Available in a wide range of sizes from 7/16" to 1-3/4" diameter.

|                 |                 | Ifom 7/10 to 1-5/4 diameter. |                  |
|-----------------|-----------------|------------------------------|------------------|
| H&O             | Size            | Hex                          | Spring O.D.      |
| Order Number*   | Thread & Length | пех                          | Spring O.D.      |
| HOD-USC04320250 | 7/16-20 x 1/4   | 3/16                         | 3/8″             |
| HOD-USC05020312 | 1/2-20 x 5/16   | 1/4                          | 3/8" – 7/16"     |
| HOD-USC05618312 | 9/16-18 x 5/16  | 1/4                          | 7/16" – 1/2"     |
| HOD-USC06218312 | 5/8-18 x 5/16   | 1/4                          | 1/2" – 9/16"     |
| HOD-USC06818375 | 11/16-18 x 3/8  | 1/4                          | 9/16" – 5/8"     |
| HOD-USC07516312 | 3/4-16 x 5/16   | 1/4                          | 5/8" – 11/16"    |
| HOD-USC08714312 | 7/8-14 x 5/16   | 1/4                          | 3/4″             |
| HOD-USC08714437 | 7/8-14 x 7/16   | 3/8                          | 3/4″             |
| HOD-USC10014312 | 1-14 x 5/16     | 1/4                          | 3/4" – 13/16"    |
| HOD-USC10014437 | 1-14 x 7/16     | 3/8                          | 3/4" – 13/16"    |
| HOD-USC11212312 | 1-1/8-12 x 5/16 | 1/4                          | 13/16" – 1"      |
| HOD-USC11212500 | 1-1/8-12 x 1/2  | 3/8                          | 13/16" – 1"      |
| HOD-USC12512312 | 1-1/4-12 x 5/16 | 1/4                          | 1"               |
| HOD-USC12512500 | 1-1/4-12 x 1/2  | 1/2                          | 1"               |
| HOD-USC13712500 | 1-3/8-12 x 1/2  | 1/2                          | 1-1/16" – 1-1/4" |
| HOD-USC15012500 | 1-1/2-12 x 1/2  | 1/2                          | 1-1/4"           |
| HOD-USC15012625 | 1-1/2-12 x 5/8  | 1/2                          | 1-1/4″           |
| HOD-USC17512437 | 1-3/4-12 x 7/16 | 1/2                          | 1-1/2"           |
| HOD-USC17512750 | 1-3/4-12 x 3/4  | 1/2                          | 1-1/2″           |